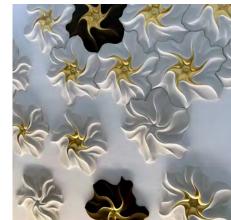

## Asagao Modular System

Inspired by the Japanese Morning Glory flower, this modular tile system is fully customisable and available in different finishes and materials. Stone-like material cast from hand-carved original, embellished with 22ct gold gilded details.

TILE DIMENSION approx. 290 x 270mm

| INISH | PRICE/per tile* |
|-------|-----------------|
|       |                 |

Plain £73 + VAT

\*minimum order of 10 tiles