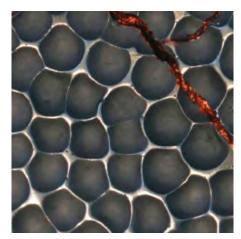

## Viper Mosaic Original Artwork

Based on a Sri Lankan viper, in many cultures the snake is a symbol of renewal. This triptych mosaic is made of hand-cut, semi-precious stone and gold-leafed, glass tesserae, interspersed with waterjet cut details punctuated with small sculpted features.

| DIMENSIONS   | MATERIAL                            | PRICE         |
|--------------|-------------------------------------|---------------|
| 1150 x 900mm | Glass mosaic<br>with metal<br>frame | £43,575 + VAT |