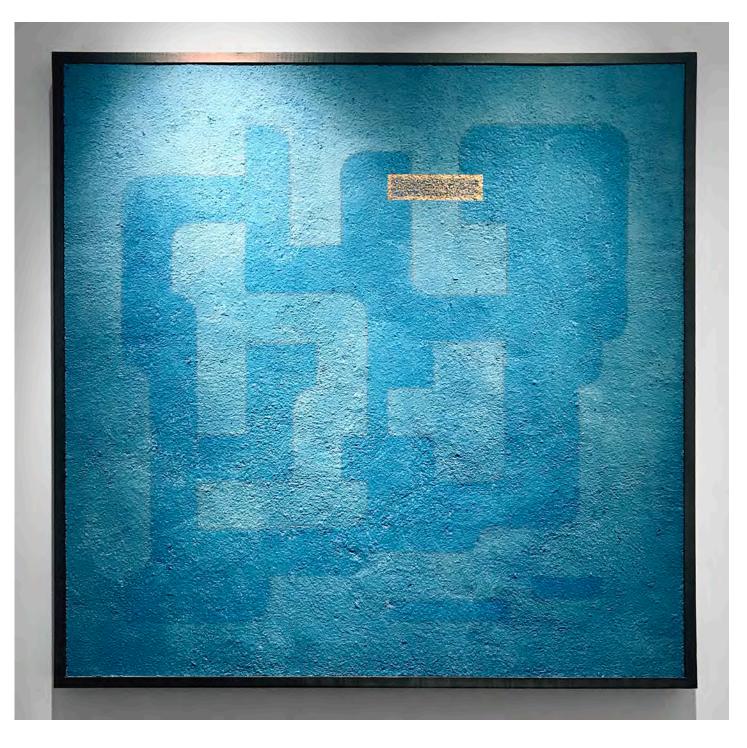

## Rose Trellis Modular System

This modular system is made by interlocking panels, which can be twisted in various configurations to create a generous composition. Available in plain plaster or faux stone.

DIMENSIONS

Variable

PRICE

£7,210 + VAT (approx. 10 sqm)