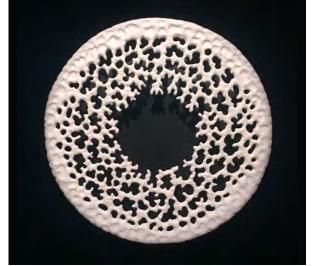

## Pi Coral Limited Edition

This open work sculpture, inspired by sea corals, is a reinterpretation of primordial marine life forms. Stone-like material cast from hand-carved original. Available in different finishes and materials, as well as a freestanding artwork.

#### **DIMENSIONS**

750mm Ø

Black Jesmonite £5,750 + VAT

White Jesmonite (limited edition of 20)

(limited edition of 20)

23ct gold leaf £13,370 + VAT (limited edition of 5)