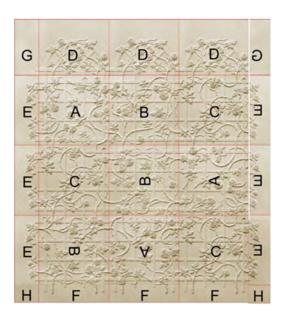

## Rose Trellis Modular System

This modular system is made by interlocking panels, which can be twisted in various configurations to create a generous composition. Available in plain plaster or faux stone.

DIMENSIONS

Variable

PRICE

£7,210 + VAT (approx. 10 sqm)