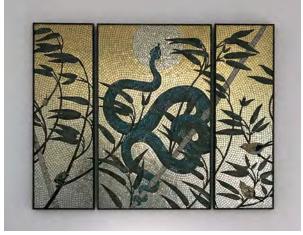

## Viper Mosaic Original Artwork

Based on a Sri Lankan viper, in many cultures the snake is a symbol of renewal. This triptych mosaic is made of hand-cut, semi-precious stone and gold-leafed, glass tesserae, interspersed with waterjet cut details punctuated with small sculpted features.

| DIMENSIONS   | MATERIAL                            | PRICE         |
|--------------|-------------------------------------|---------------|
| 1150 x 900mm | Glass mosaic<br>with metal<br>frame | £43,575 + VAT |