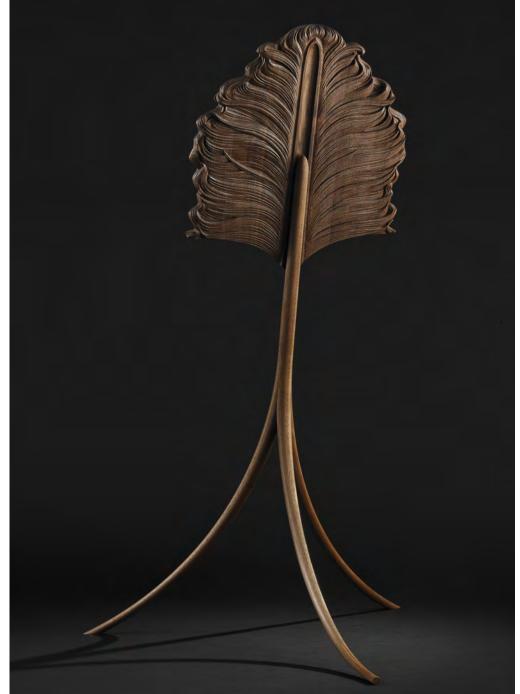

## Feather Quill Music Stand Original Artwork

Inspired by the quill pen, this design brilliantly combines the exquisite hand-carving, describing the organic flow of the feather, with the high-tech structural demands required by the elegant support structure, all in pure walnut.

#### DIMENSIONS

Entire piece: 1000 x 1200mm Base (triangular): 800 x 800 x 750mm

PRICE £6,270 + VAT