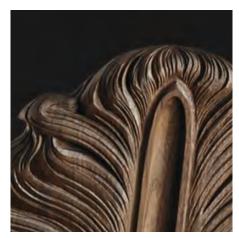

## Feather Quill Music Stand Original Artwork

Inspired by the quill pen, this design brilliantly combines the exquisite hand-carving, describing the organic flow of the feather, with the high-tech structural demands required by the elegant support structure, all in pure walnut.

#### DIMENSIONS

Entire piece: 1000 x 1200mm Base (triangular): 800 x 800 x 750mm

PRICE £6,270 + VAT