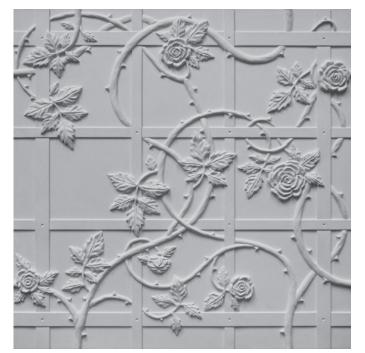

## Rose Trellis Modular System

This modular system is made by interlocking panels, which can be twisted in various configurations to create a generous composition. Available in plain plaster or faux stone.

DIMENSIONS

Variable

PRICE

£7,210 + VAT (approx. 10 sqm)