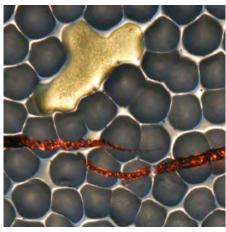

## Viper Mosaic Original Artwork

Based on a Sri Lankan viper, in many cultures the snake is a symbol of renewal. This triptych mosaic is made of hand-cut, semi-precious stone and gold-leafed, glass tesserae, interspersed with waterjet cut details punctuated with small sculpted features.

| DIMENSIONS   | MATERIAL                            | PRICE         |
|--------------|-------------------------------------|---------------|
| 1150 x 900mm | Glass mosaic<br>with metal<br>frame | £43,575 + VAT |