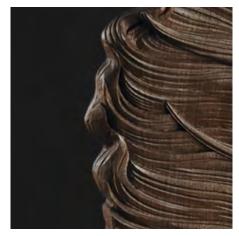

## Feather Quill Music Stand Original Artwork

Inspired by the quill pen, this design brilliantly combines the exquisite hand-carving, describing the organic flow of the feather, with the high-tech structural demands required by the elegant support structure, all in pure walnut.

#### DIMENSIONS

Entire piece: 1000 x 1200mm Base (triangular): 800 x 800 x 750mm

PRICE £6,270 + VAT