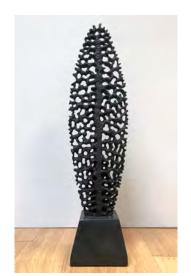

## Pi Coral Limited Edition

This open work sculpture, inspired by sea corals, is a reinterpretation of primordial marine life forms. Stone-like material cast from hand-carved original. Available in different finishes and materials, as well as a freestanding artwork.

#### **DIMENSIONS**

750mm Ø

Black Jesmonite £5,750 + VAT

White Jesmonite (limited edition of 20)

(limited edition of 20)

23ct gold leaf £13,370 + VAT (limited edition of 5)