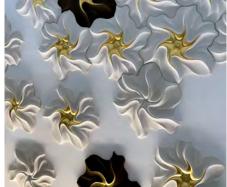

## Asagao Modular System

Inspired by the Japanese Morning Glory flower, this modular tile system is fully customisable and available in different finishes and materials. Stone-like material cast from hand-carved original, embellished with 22ct gold gilded details.

TILE DIMENSION approx. 290 x 270mm

| INISH | PRICE/per tile* |
|-------|-----------------|
|       |                 |

Plain £73 + VAT

\*minimum order of 10 tiles