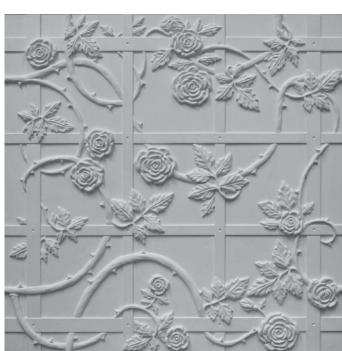

## Rose Trellis Modular System

This modular system is made by interlocking panels, which can be twisted in various configurations to create a generous composition. Available in plain plaster or faux stone.

DIMENSIONS

Variable

PRICE

£7,210 + VAT (approx. 10 sqm)