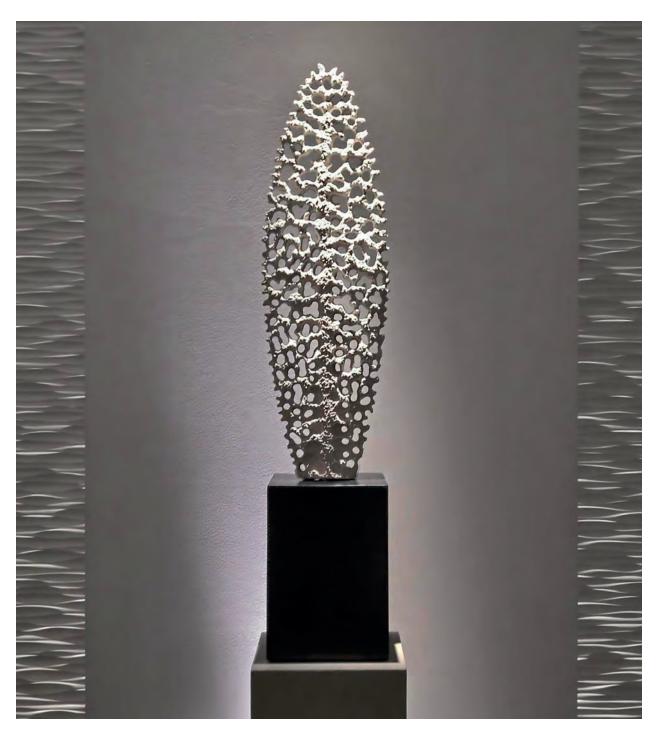

## Feather Coral Limited Edition

This open-work sculpture, inspired by sea corals, is a reinterpretation of primordial marine life forms. Stone-like material cast from hand-carved original. Available in different finishes and materials, as well as a free-standing artwork.

#### **DIMENSIONS**

230 x 880mm (including base)

FINISH PRICE

Black Jesmonite £4,780 + VAT (limited edition of 20)

White Jes (limited edition

White Jesmonite £4,780 + VAT (limited edition of 20)