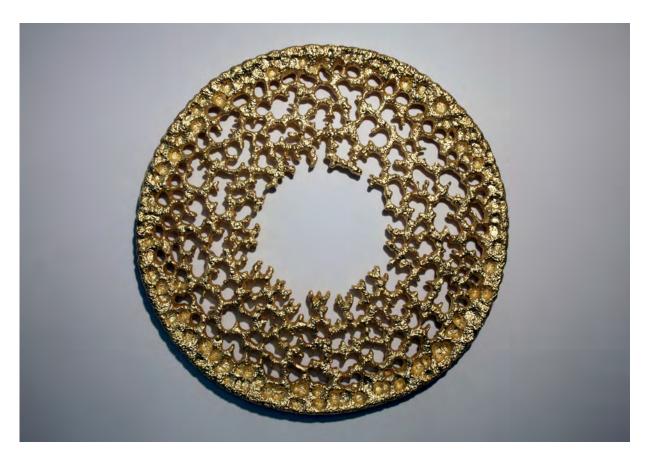

## Pi Coral Limited Edition

This open work sculpture, inspired by sea corals, is a reinterpretation of primordial marine life forms. Stone-like material cast from hand-carved original. Available in different finishes and materials, as well as a freestanding artwork.

#### **DIMENSIONS**

750mm Ø

Black Jesmonite £5,750 + VAT

White Jesmonite (limited edition of 20)

(limited edition of 20)

23ct gold leaf £13,370 + VAT (limited edition of 5)