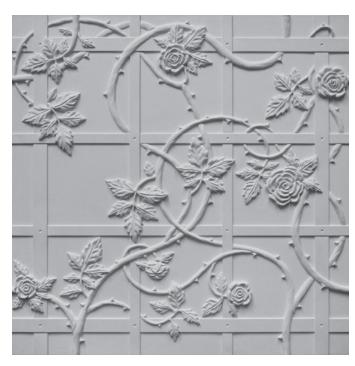

## Rose Trellis Modular System

This modular system is made by interlocking panels, which can be twisted in various configurations to create a generous composition. Available in plain plaster or faux stone.

DIMENSIONS

Variable

PRICE

£7,210 + VAT (approx. 10 sqm)