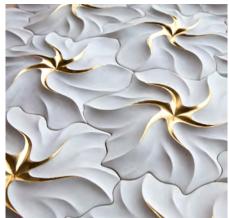

## Asagao Modular System

Inspired by the Japanese Morning Glory flower, this modular tile system is fully customisable and available in different finishes and materials. Stone-like material cast from hand-carved original, embellished with 22ct gold gilded details.

TILE DIMENSION approx. 290 x 270mm

| INISH | PRICE/per tile* |
|-------|-----------------|
|       |                 |

Plain £73 + VAT

\*minimum order of 10 tiles