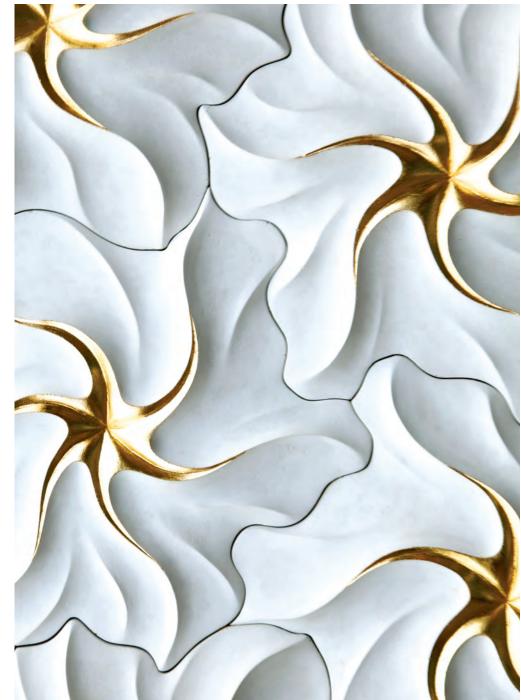

## Asagao Modular System

Inspired by the Japanese Morning Glory flower, this modular tile system is fully customisable and available in different finishes and materials. Stone-like material cast from hand-carved original, embellished with 22ct gold gilded details.

TILE DIMENSION approx. 290 x 270mm

| INISH | PRICE/per tile* |
|-------|-----------------|
|       |                 |

Plain £73 + VAT

\*minimum order of 10 tiles