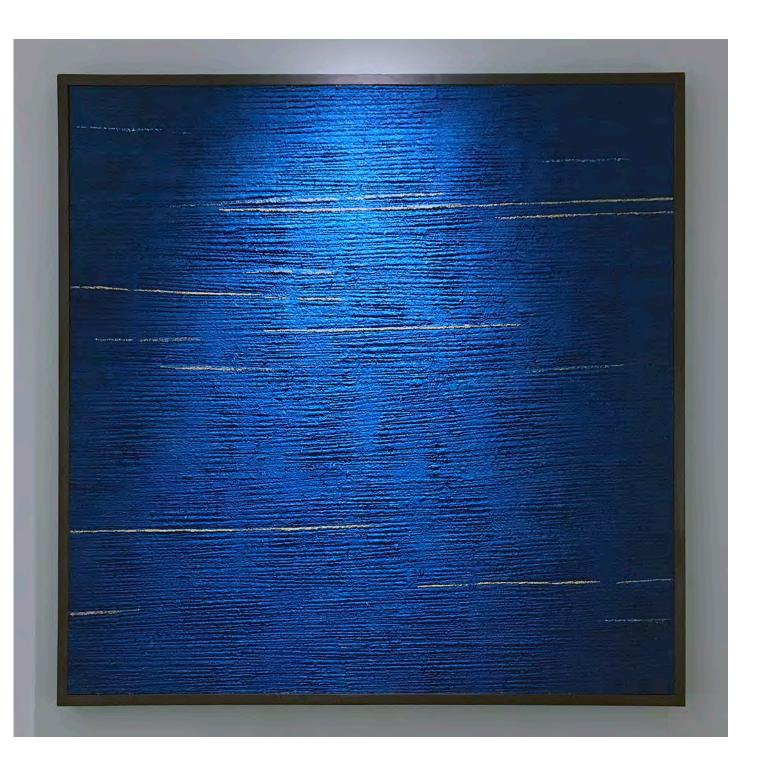

## Volcan III Original Artwork

"Volcan III" is the story of the elevation of a simple decorative surface to an artwork, inspired by the effects on a bed of hand-textured clay as it slowly dries on a work bench. Cast in liquid metal and highlighted with gold leaf, the basic texture comes alive, responding beautifully to the variation of light and the changing position of the viewer.

**DIMENSIONS** 1270 x 2200mm

**PRICE** £23,770 + VAT