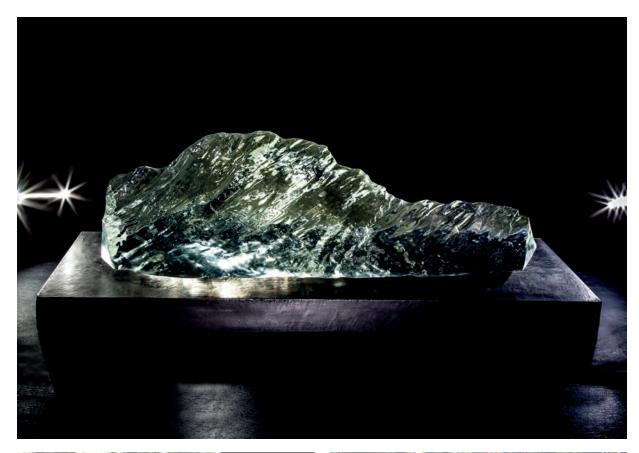

## Crest Wave Limited Edition

Inspired by the forces of nature acting upon the elements. Time stands still in this study of water, epitomising the movement and power of the ocean. Crystal-clear acrylic resin cast from hand-carved original. Available in different finishes and materials. Limited edition of 5.

**DIMENSIONS** 780 x 280 x 280 mm

**PRICE** £4,257 + VAT