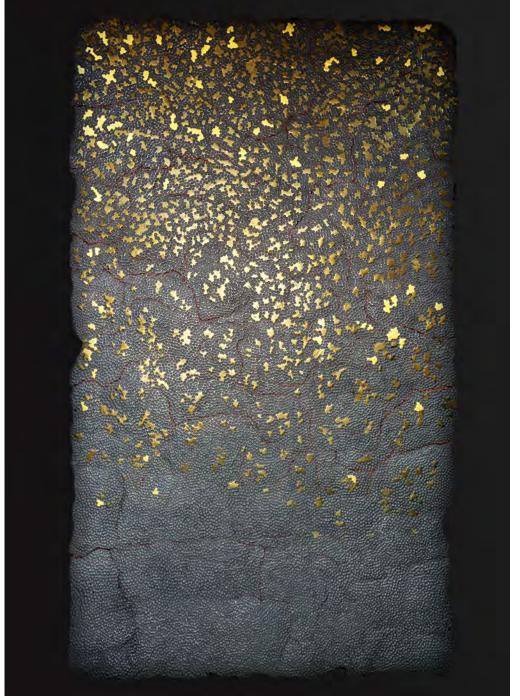

## Pulp Generation I Original Artwork

These artworks were created entirely from recycled material. Colour-stained shredded paper produces a simple yet beautiful texture with variations in hue, a surface that works on its own or with a design applied. These pieces have been further enhanced using precious gold leaf.

#### DIMENSIONS

1150 x 1150mm

#### PRICE

£3,125 + VAT

# Pulp Generation II Original Artwork

These artworks were created entirely from recycled material. Colour-stained shredded paper produces a simple yet beautiful texture with variations in hue, a surface that works on its own or with a design applied. These pieces have been further enhanced using precious gold leaf.