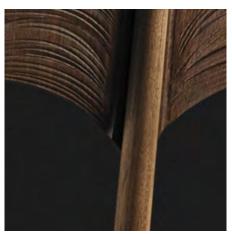

## Feather Quill Music Stand Original Artwork

Inspired by the quill pen, this design brilliantly combines the exquisite hand-carving, describing the organic flow of the feather, with the high-tech structural demands required by the elegant support structure, all in pure walnut.

#### DIMENSIONS

Entire piece: 1000 x 1200mm Base (triangular): 800 x 800 x 750mm

PRICE £6,270 + VAT