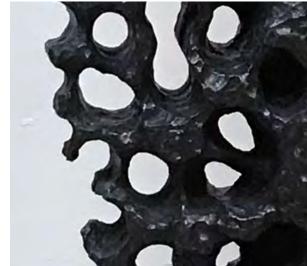

## Pi Coral Limited Edition

This open work sculpture, inspired by sea corals, is a reinterpretation of primordial marine life forms. Stone-like material cast from hand-carved original. Available in different finishes and materials, as well as a freestanding artwork.

#### **DIMENSIONS**

750mm Ø

Black Jesmonite £5,750 + VAT

White Jesmonite (limited edition of 20)

(limited edition of 20)

23ct gold leaf £13,370 + VAT (limited edition of 5)