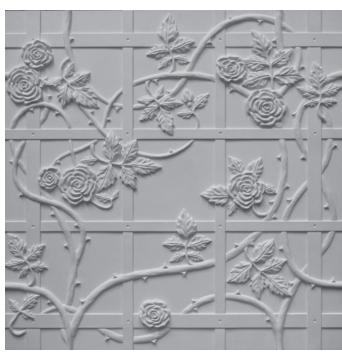

## Rose Trellis Modular System

This modular system is made by interlocking panels, which can be twisted in various configurations to create a generous composition. Available in plain plaster or faux stone.

DIMENSIONS

Variable

PRICE

£7,210 + VAT (approx. 10 sqm)