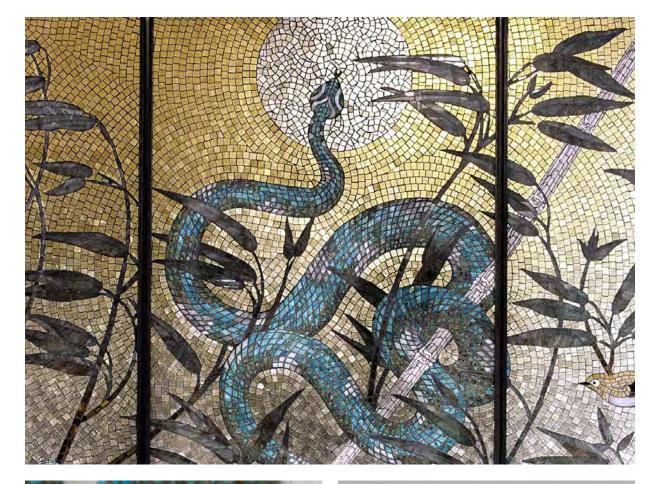

## Viper Mosaic Original Artwork

Based on a Sri Lankan viper, in many cultures the snake is a symbol of renewal. This triptych mosaic is made of hand-cut, semi-precious stone and gold-leafed, glass tesserae, interspersed with waterjet cut details punctuated with small sculpted features.

| DIMENSIONS   | MATERIAL                            | PRICE         |
|--------------|-------------------------------------|---------------|
| 1150 x 900mm | Glass mosaic<br>with metal<br>frame | £43,575 + VAT |