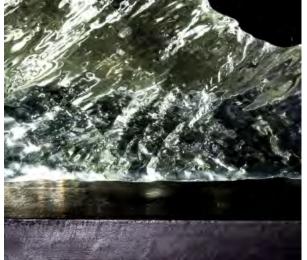

## Crest Wave Limited Edition

Inspired by the forces of nature acting upon the elements. Time stands still in this study of water, epitomising the movement and power of the ocean. Crystal-clear acrylic resin cast from hand-carved original. Available in different finishes and materials. Limited edition of 5.

**DIMENSIONS** 780 x 280 x 280 mm

**PRICE** £4,257 + VAT