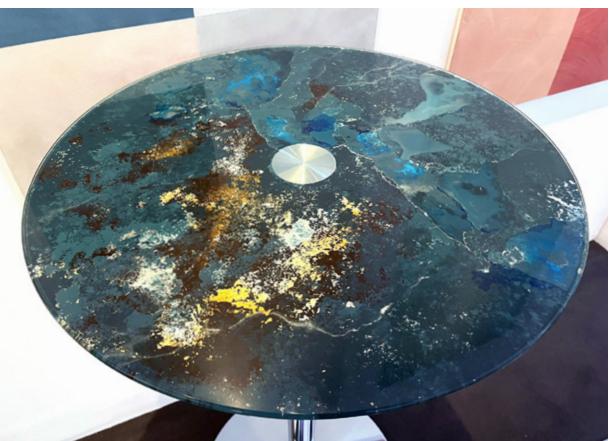

## Cosmos

# Verre Églomisé

This marble painted effect verre eglomise is the perfect option for a striking table top or decorative glass panel. The pattern is achieved through various back-painting process, giving a unique decorative effect.

## MARBLE PAINTED FINISH

| Area/Size                    | Rate ex-VAT | Info/Details        |
|------------------------------|-------------|---------------------|
| 1000 x 500 mm                | £750.00     | Typical Application |
| Table Top, round<br>600 mm Ø | £650.00     | Table on Display    |