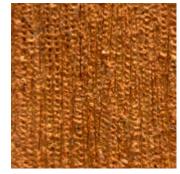

# Agenda Paint Finish

Agenda is a range of hand-applied, water-based paint finishes developed for ease of specification. Paints are built up in thin layers to achieve subtle gradations of colour and tone. The range currently comprises four styles and a range of five colours in each style although bespoke colourways can be produced for specific projects.

## **FRESCO**

| Area/size         | Rate ex-VAT* | Info/Details         |
|-------------------|--------------|----------------------|
| For first 20 sq m | £2,831.00    | Standard<br>colorway |
| For first 20 sq m | £3,407.00    | Bespoke<br>colorway  |
| Run-on            | £99.00       | per sq m             |