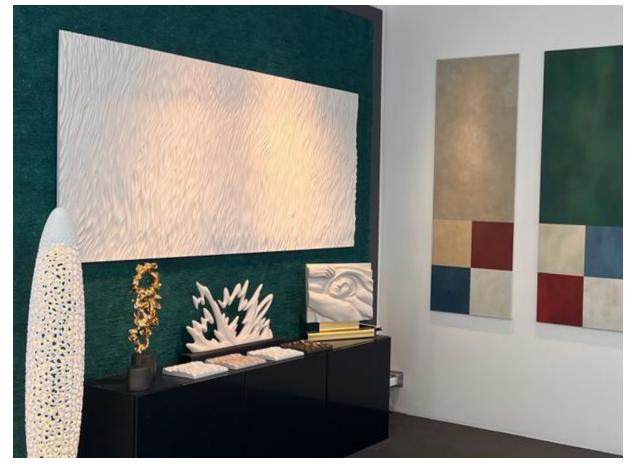

# Pulp Generation Specialist Finish

The Pulp Generation range of decorative finishes is a new and innovative way of using the traditional technique of papier mâché to create distinctive and beautiful feature walls and artworks.

Created by hand, using upcycled, shredded, and treated paper, Pulp Generation is fully sustainable, taking re-cycling to a whole new level. Durable and versatile, with outstanding acoustic dampening properties, Pulp Generation is a beautiful option when creating interior environments that will truly stand out.

#### **RIBBED**

| Area/size         | Rate ex-VAT* | Info/Details         |
|-------------------|--------------|----------------------|
| For first 20 sq m | £4,574.00    | Standard<br>colorway |
| For first 20 sq m | £5,230.00    | Bespoke<br>colorway  |
| Run-on            | £147.00      | per sq m             |