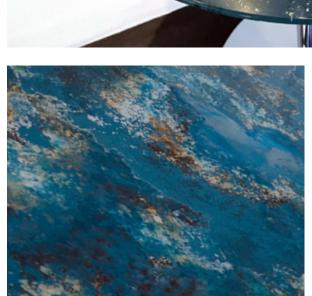

## Cosmos

# Verre Églomisé

This marble painted effect verre eglomise is the perfect option for a striking table top or decorative glass panel. The pattern is achieved through various back-painting process, giving a unique decorative effect.

## MARBLE PAINTED FINISH

| Area/Size                    | Rate ex-VAT | Info/Details        |
|------------------------------|-------------|---------------------|
| 1000 x 500 mm                | £750.00     | Typical Application |
| Table Top, round<br>600 mm Ø | £650.00     | Table on Display    |