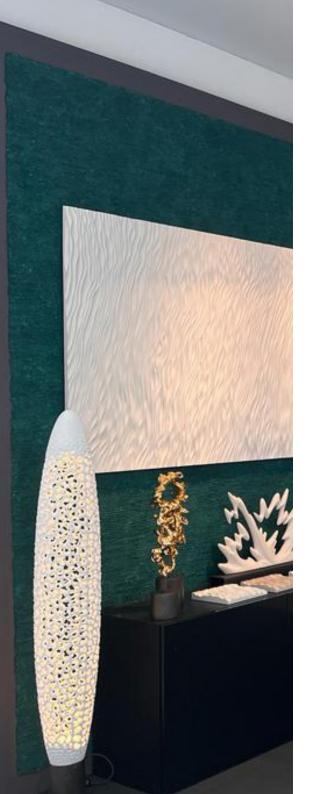

# Coral Openwork Sentinel Lamp

This elegant and weightless open sculpture complements the range of coral artworks already produced by DKT.

The Sentinel, beautifully elegant as a piece of sculpture, incorporates a special light fitting supplied by John Cullen Lighting, to create a range of tones from a soft warm glow, to a bright, cool white.

It comes with in-line dimmer control or with remote control options. The Sentinel is a striking adornment to many styles of interior architecture.

## WHITE JESMONITE

Rate ex-VAT

£3,670.00