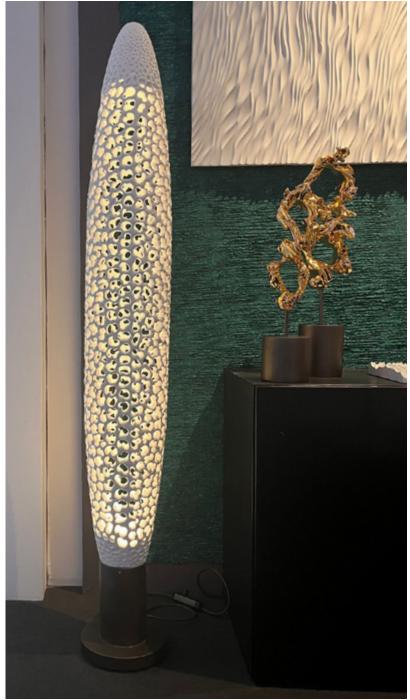

# Coral Openwork Sentinel Lamp

This elegant and weightless open sculpture complements the range of coral artworks already produced by DKT.

The Sentinel, beautifully elegant as a piece of sculpture, incorporates a special light fitting supplied by John Cullen Lighting, to create a range of tones from a soft warm glow, to a bright, cool white.

It comes with in-line dimmer control or with remote control options. The Sentinel is a striking adornment to many styles of interior architecture.

## WHITE JESMONITE

Rate ex-VAT

£3,670.00