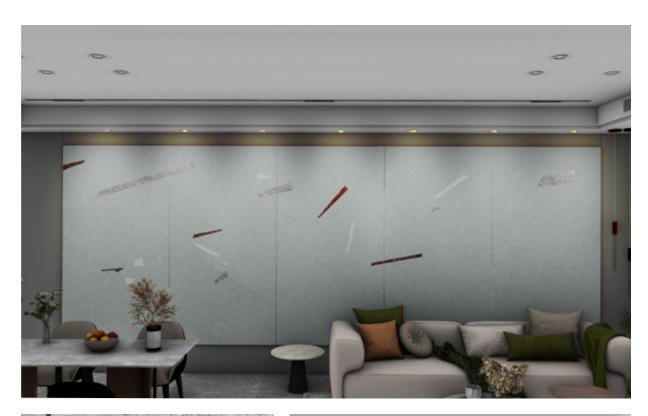

# Pulp Generation Artwork

The Pulp Generation range of decorative finishes is a new and innovative way of using the traditional technique of papier mâché to create distinctive and beautiful feature walls and artworks.

Created by hand, using upcycled, shredded, and treated paper, Pulp Generation is fully sustainable, taking re-cycling to a whole new level. Durable and versatile, with outstanding acoustic dampening properties, Pulp Generation is a beautiful option when creating interior environments that will truly stand out.

#### **ARTWORKS**

| Area/size                      | Rate ex-VAT*   |
|--------------------------------|----------------|
| 10 sq m<br>(5 x 2 sq m panels) | from £7,701.25 |
| Minimum order<br>5 sq m        | from £5,230.00 |