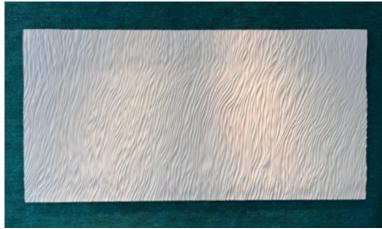

# Pulp Generation Specialist Finish

The Pulp Generation range of decorative finishes is a new and innovative way of using the traditional technique of papier mâché to create distinctive and beautiful feature walls and artworks.

Created by hand, using upcycled, shredded, and treated paper, Pulp Generation is fully sustainable, taking re-cycling to a whole new level. Durable and versatile, with outstanding acoustic dampening properties, Pulp Generation is a beautiful option when creating interior environments that will truly stand out.

#### **RIBBED**

| Area/size         | Rate ex-VAT* | Info/Details         |
|-------------------|--------------|----------------------|
| For first 20 sq m | £4,574.00    | Standard<br>colorway |
| For first 20 sq m | £5,230.00    | Bespoke<br>colorway  |
| Run-on            | £147.00      | per sq m             |