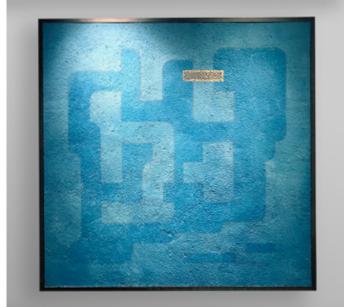

Generation range of decorative finishes is a new and innovative way of using the traditional technique of papier mâché to create distinctive and beautiful feature walls and artworks.

Created by hand, using upcycled, shredded, and treated paper, Pulp Generation is fully sustainable, taking re-cycling to a whole new level. Durable and versatile, with outstanding acoustic dampening properties, Pulp Generation is a beautiful option when creating interior environments that will truly stand out.

#### **ARTWORKS**

| Area/size                      | Rate ex-VAT*   |
|--------------------------------|----------------|
| 10 sq m<br>(5 x 2 sq m panels) | from £7,701.25 |
| Minimum order<br>5 sq m        | from £5,230.00 |

<sup>\*</sup>All rates refer to projects based within London Area.









# Lamellae Bas-relief Artwork

This hand-carved bas relief artwork was created as a centrepiece for an elegant interior. Its organic texture and sinuosity are perfectly balanced, expressing a sense of movement and calm.

This artwork, as part of a limited edition, is available in a range of stone-like material, smooth and textured, as well as in metal finish for interior use. A stone-like material version suitable for exterior is also available.

| Area/Size      | Rate ex-VAT | Info/Details           |
|----------------|-------------|------------------------|
| 2000 x 1000 mm | £3,750.00   | Numbered edition of 20 |









## Cosmos

# Verre Églomisé

This marble painted effect verre eglomise is the perfect option for a striking table top or decorative glass panel. The pattern is achi