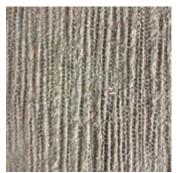

# Agenda Paint Finish

Agenda is a range of hand-applied, water-based paint finishes developed for ease of specification. Paints are built up in thin layers to achieve subtle gradations of colour and tone. The range currently comprises four styles and a range of five colours in each style although bespoke colourways can be produced for specific projects.

## **STRIATO**

| Area/Size         | Rate ex-VAT* | Info/Details         |
|-------------------|--------------|----------------------|
| For first 20 sq m | £3,112.00    | Standard<br>colorway |
| For first 20 sq m | £3,688.00    | Bespoke<br>colorway  |
| Run-on            | £113.00      | per sq m             |