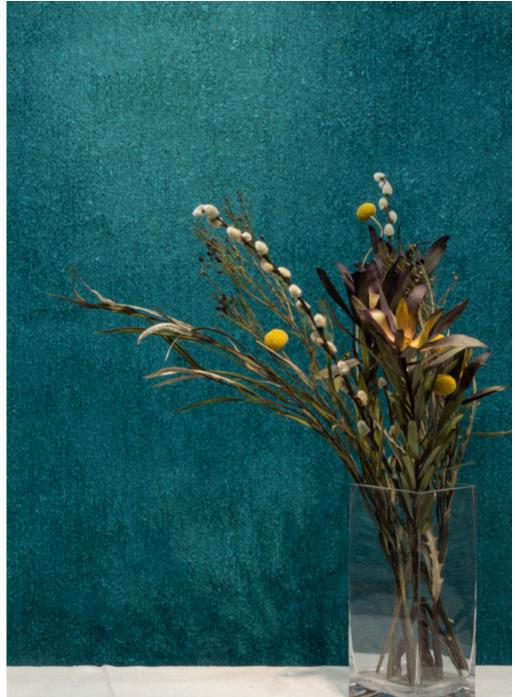

# Coral Openwork Sentinel Lamp

This elegant and weightless open sculpture complements the range of coral artworks already produced by DKT.

The Sentinel, beautifully elegant as a piece of sculpture, incorporates a special light fitting supplied by John Cullen Lighting, to create a range of tones from a soft warm glow, to a bright, cool white.

It comes with in-line dimmer control or with remote control options. The Sentinel is a striking adornment to many styles of interior architecture.

## WHITE JESMONITE

Rate ex-VAT

£3,670.00