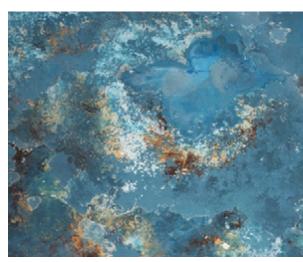

## Cosmos

# Verre Églomisé

This marble painted effect verre eglomise is the perfect option for a striking table top or decorative glass panel. The pattern is achieved through various back-painting process, giving a unique decorative effect.

## MARBLE PAINTED FINISH

| Area/Size                    | Rate ex-VAT | Info/Details        |
|------------------------------|-------------|---------------------|
| 1000 x 500 mm                | £750.00     | Typical Application |
| Table Top, round<br>600 mm Ø | £650.00     | Table on Display    |