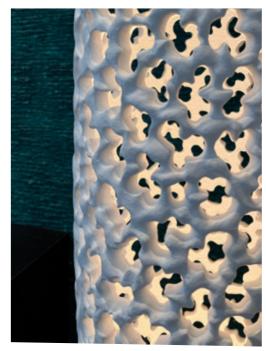

# Coral Openwork Sentinel Lamp

This elegant and weightless open sculpture complements the range of coral artworks already produced by DKT.

The Sentinel, beautifully elegant as a piece of sculpture, incorporates a special light fitting supplied by John Cullen Lighting, to create a range of tones from a soft warm glow, to a bright, cool white.

It comes with in-line dimmer control or with remote control options. The Sentinel is a striking adornment to many styles of interior architecture.