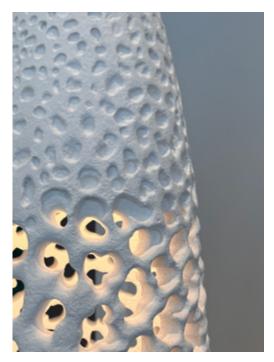

# Coral Openwork Sentinel Lamp

This elegant and weightless open sculpture complements the range of coral artworks already produced by DKT.

The Sentinel, beautifully elegant as a piece of sculpture, incorporates a special light fitting supplied by John Cullen Lighting, to create a range of tones from a soft warm glow, to a bright, cool white.

It comes with in-line dimmer control or with remote control options. The Sentinel is a striking adornment to many styles of interior architecture.